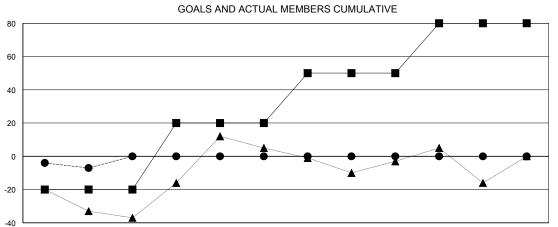

## LOCATION CALIFORNIA

**GMT CA** 

|               | Club          | s           |               |               | Ме                        | mbers                   |                                              |
|---------------|---------------|-------------|---------------|---------------|---------------------------|-------------------------|----------------------------------------------|
|               | RESULTS FOR   | R 2017-2018 |               |               | RESULTS F                 | FOR 2017-2018           |                                              |
| QUARTER       | NEW CLUB GOAL | NEW CLUBS   | DROPPED CLUBS | QUARTER       | MEMBER GROWTH NET<br>GOAL | MEMBER GROWTH<br>ACTUAL | DROPPED MEMBERS ACTUAL (including transfers) |
| JULY/AUG/SEPT | 0             | 0           | 0             | JULY/AUG/SEPT | -20                       | 36                      | 43                                           |
| OCT/NOV/DEC   | 1             | 0           | 0             | OCT/NOV/DEC   | 40                        | 0                       | 0                                            |
| JAN/FEB/MAR   | 1             | 0           | 0             | JAN/FEB/MAR   | 30                        | 0                       | 0                                            |
| APR/MAY/JUNE  | 1             | 0           | 0             | APR/MAY/JUNE  | 30                        | 0                       | 0                                            |

## GOALS AND ACTUAL NEW CLUBS CUMULATIVE

DEC

JAN

CLICK HERE FOR CUMULATIVE

MEMBERSHIP DATA

| -■- MEMBER G   | ROWTH NET GOA  | L     |  |
|----------------|----------------|-------|--|
| - ● - MEMBER 0 | ROWTH ACTUAL   |       |  |
| - A - LAST YEA | R MEMBERSHIP A | CTUAL |  |
|                |                |       |  |
|                |                |       |  |
|                |                |       |  |