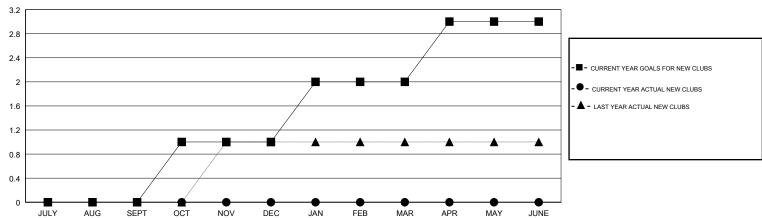

## LOCATION CALIFORNIA

**GMT CA** 

|               | Club          | s           |               |               | Ме                        | mbers                   |                                              |
|---------------|---------------|-------------|---------------|---------------|---------------------------|-------------------------|----------------------------------------------|
|               | RESULTS FOR   | R 2017-2018 |               |               | RESULTS F                 | FOR 2017-2018           |                                              |
| QUARTER       | NEW CLUB GOAL | NEW CLUBS   | DROPPED CLUBS | QUARTER       | MEMBER GROWTH NET<br>GOAL | MEMBER GROWTH<br>ACTUAL | DROPPED MEMBERS ACTUAL (including transfers) |
| JULY/AUG/SEPT | 0             | 0           | 0             | JULY/AUG/SEPT | -20                       | 36                      | 43                                           |
| OCT/NOV/DEC   | 1             | 0           | 0             | OCT/NOV/DEC   | 40                        | 0                       | 0                                            |
| JAN/FEB/MAR   | 1             | 0           | 0             | JAN/FEB/MAR   | 30                        | 0                       | 0                                            |
| APR/MAY/JUNE  | 1             | 0           | 0             | APR/MAY/JUNE  | 30                        | 0                       | 0                                            |

## GOALS AND ACTUAL NEW CLUBS CUMULATIVE

DEC

JAN

CLICK HERE FOR CUMULATIVE

MEMBERSHIP DATA

| -■- MEMBER G   | ROWTH NET GOA  | L     |  |
|----------------|----------------|-------|--|
| - ● - MEMBER 0 | ROWTH ACTUAL   |       |  |
| - A - LAST YEA | R MEMBERSHIP A | CTUAL |  |
|                |                |       |  |
|                |                |       |  |
|                |                |       |  |